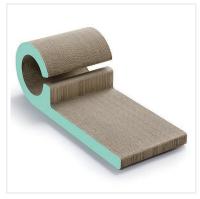

## Cat Scratcher Lounge

Cat scratcher lounge is a multifunctional piece of furniture that provides cats with a cozy, contoured lounging area and a cardboard scratching surface. This design allows cats to both relax comfortably and satisfy their natural scratching needs, promoting healthy claw maintenance and preventing damage to household furnishings.