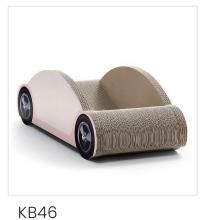

### **Cat Scratcher Beds**

Cat bed provides cats with a designated area for sleeping and scratching. Its box-like design and raised edges create a secure environment, while the horizontal and angled surfaces offer both fun and scratching variety.