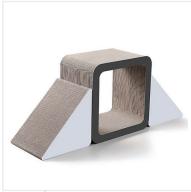

### **Cat Scratcher Beds**

Cat bed provides cats with a designated area for sleeping and scratching. Its box-like design and raised edges create a secure environment, while the horizontal and angled surfaces offer both fun and scratching variety.

KH38

KH43

KH24

KH21

KL18

KL20