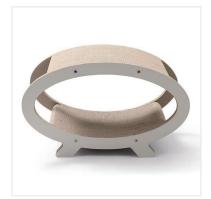

## Cat Scratcher Lounge

Cat scratcher lounge is a multifunctional piece of furniture that provides cats with a cozy, contoured lounging area and a cardboard scratching surface. This design allows cats to both relax comfortably and satisfy their natural scratching needs, promoting healthy claw maintenance and preventing damage to household furnishings.