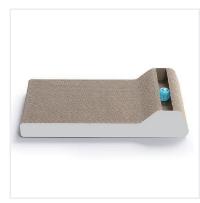

# **Cat Scratching Pads & Boards**

Cat scratching pad and board is a durable surfaces, made of corrugated cardboard materials, designed to satisfy a cat's natural scratching instincts, promote healthy claw maintenance, and protect furniture from unwanted scratching.

KB10

KB11

KB12

KB13

KB14

KB15

KB16

KB18