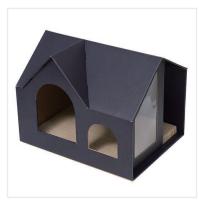

### **Cat Houses**

Cardboard cat house is not just a cozy playhouse for your cat to rest and nap, but also serves as a scratch pad for them to exercise and play. This scratcher house provides a hidden, secluded space where your cats can retreat, play, and relax.