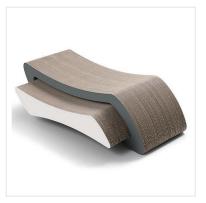

## Cat Scratcher Lounge

Cat scratcher lounge is a multifunctional piece of furniture that provides cats with a cozy, contoured lounging area and a cardboard scratching surface. This design allows cats to both relax comfortably and satisfy their natural scratching needs, promoting healthy claw maintenance and preventing damage to household furnishings.