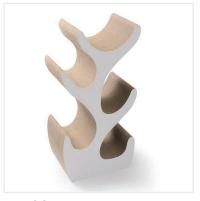

## **Cat Scratching Posts**

Cardboard scratching post provides cats with a versatile and engaging structure to climb, scratch, and relax, featuring durable cardboard surfaces for claw maintenance and various platforms for resting and observing their surroundings