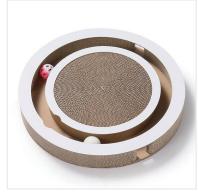

## **Cat Interactive Scratcher**

The Cat Interactive Scratcher combines a scratching surface with interactive elements, engaging cats physically and mentally while promoting healthy claws and providing enrichment.

199-1012-001

KT17

KT21

KT22

KT23

KT24

KT27