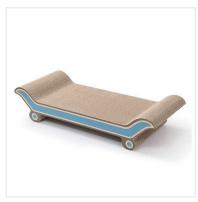

### **Cat Scratcher Beds**

Cat bed provides cats with a designated area for sleeping and scratching. Its box-like design and raised edges create a secure environment, while the horizontal and angled surfaces offer both fun and scratching variety.

KH38

KH43

KH24

KH21

KL18

KL20