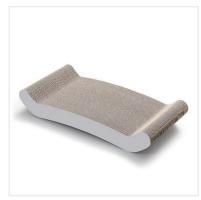

### **Cat Scratcher Beds**

Cat bed provides cats with a designated area for sleeping and scratching. Its box-like design and raised edges create a secure environment, while the horizontal and angled surfaces offer both fun and scratching variety.