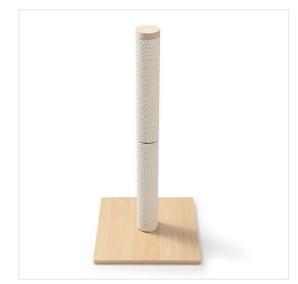

### **Cat Scratcher Beds**

Cat bed provides cats with a designated area for sleeping and scratching. Its box-like design and raised edges create a secure environment, while the horizontal and angled surfaces offer both fun and scratching variety.

KH38

KH43

KH24

KH21

KL18

KL20