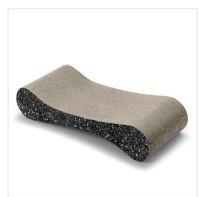

## Cat Scratcher Lounge

Cat scratcher lounge is a multifunctional piece of furniture that provides cats with a cozy, contoured lounging area and a cardboard scratching surface. This design allows cats to both relax comfortably and satisfy their natural scratching needs, promoting healthy claw maintenance and preventing damage to household furnishings.