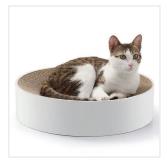

### **Cat Scratcher Beds**

Cat bed provides cats with a designated area for sleeping and scratching. Its box-like design and raised edges create a secure environment, while the horizontal and angled surfaces offer both fun and scratching variety.