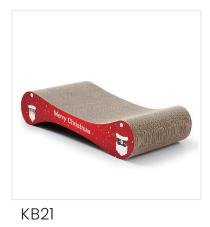

### Holiday Series

Holiday cat scratcher is a specialized scratching product designed with festive decorations, providing cats with a designated surface to scratch, sleep, and play during the holiday season.

КВ53

KB55

KH10

KH13

KH14

KH21

KT15

KT17