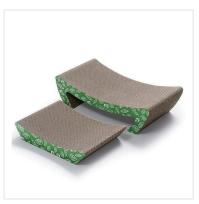

### **Cat Scratcher Beds**

Cat bed provides cats with a designated area for sleeping and scratching. Its box-like design and raised edges create a secure environment, while the horizontal and angled surfaces offer both fun and scratching variety.