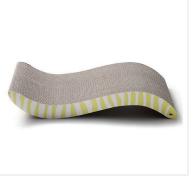

# **Cat Scratching Pads & Boards**

Cat scratching pad and board is a durable surfaces, made of corrugated cardboard materials, designed to satisfy a cat's natural scratching instincts, promote healthy claw maintenance, and protect furniture from unwanted scratching.