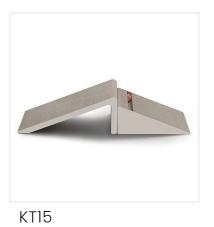

## **Cat Interactive Scratcher**

The Cat Interactive Scratcher combines a scratching surface with interactive elements, engaging cats physically and mentally while promoting healthy claws and providing enrichment.

199-1012-001

KT17

KT21

KT22

KT23

KT24

KT27