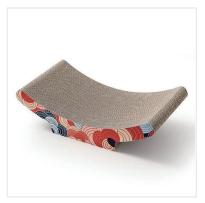

### Holiday Series

Holiday cat scratcher is a specialized scratching product designed with festive decorations, providing cats with a designated surface to scratch, sleep, and play during the holiday season.