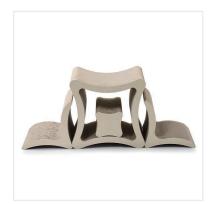

### **Cat Scratcher Beds**

Cat bed provides cats with a designated area for sleeping and scratching. Its box-like design and raised edges create a secure environment, while the horizontal and angled surfaces offer both fun and scratching variety.