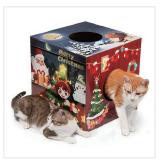

### Holiday Series

Holiday cat scratcher is a specialized scratching product designed with festive decorations, providing cats with a designated surface to scratch, sleep, and play during the holiday season.