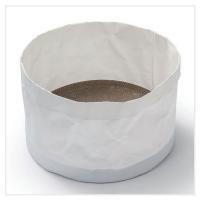

# **Cat Scratching Pads & Boards**

Cat scratching pad and board is a durable surfaces, made of corrugated cardboard materials, designed to satisfy a cat's natural scratching instincts, promote healthy claw maintenance, and protect furniture from unwanted scratching.

KB10

KB11

KB12

KB13

KB14

KB15

KB16

KB18