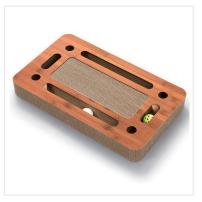

# **Cat Scratching Pads & Boards**

Cat scratching pad and board is a durable surfaces, made of corrugated cardboard materials, designed to satisfy a cat's natural scratching instincts, promote healthy claw maintenance, and protect furniture from unwanted scratching.

KB10

KB11

KB12

KB13

KB14

KB15

KB16

KB18