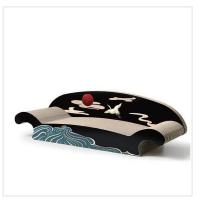

### Holiday Series

Holiday cat scratcher is a specialized scratching product designed with festive decorations, providing cats with a designated surface to scratch, sleep, and play during the holiday season.