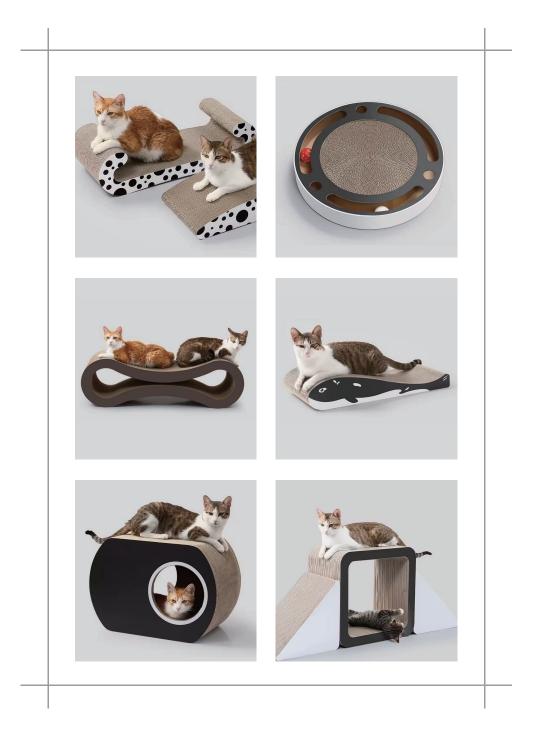

# **Cat Scratching Pads & Boards**

Cat scratching pad and board is a durable surfaces, made of corrugated cardboard materials, designed to satisfy a cat's natural scratching instincts, promote healthy claw maintenance, and protect furniture from unwanted scratching.

### **Cat Houses**

Cardboard cat house is not just a cozy playhouse for your cat to rest and nap, but also serves as a scratch pad for them to exercise and play. This scratcher house provides a hidden, secluded space where your cats can retreat, play, and relax.

### **Cat Scratcher Beds**

Cat bed provides cats with a designated area for sleeping and scratching. Its box-like design and raised edges create a secure environment, while the horizontal and angled surfaces offer both fun and scratching variety.

## Cat Scratcher Lounge

Cat scratcher lounge is a multifunctional piece of furniture that provides cats with a cozy, contoured lounging area and a cardboard scratching surface. This design allows cats to both relax comfortably and satisfy their natural scratching needs, promoting healthy claw maintenance and preventing damage to household furnishings.

#### Cat Scratcher Set

The Cat Scratcher Set offers an all-in-one solution for cats, combining scratching, playing, and lounging functions. It includes various types of scratchers, such as pads, boards, posts, or toys, providing multiple surfaces for cats to satisfy their scratching instincts. This set promotes healthy claw maintenance, reduces unwanted scratching on furniture, and allows cats to rest and play comfortably while protecting the owner's home and furnishings.

## **Cat Scratching Posts**

Cardboard scratching post provides cats with a versatile and engaging structure to climb, scratch, and relax, featuring durable cardboard surfaces for claw maintenance and various platforms for resting and observing their surroundings

## **Cat Interactive Scratcher**

The Cat Interactive Scratcher combines a scratching surface with interactive elements, engaging cats physically and mentally while promoting healthy claws and providing enrichment.