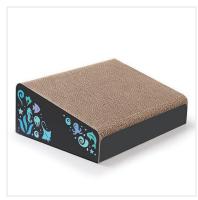

# **Cat Scratching Pads & Boards**

Cat scratching pad and board is a durable surfaces, made of corrugated cardboard materials, designed to satisfy a cat's natural scratching instincts, promote healthy claw maintenance, and protect furniture from unwanted scratching.

KB10

KB11

KB12

KB13

KB14

KB15

KB16

KB18