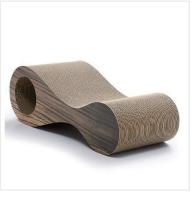

### **Cat Scratcher Beds**

Cat bed provides cats with a designated area for sleeping and scratching. Its box-like design and raised edges create a secure environment, while the horizontal and angled surfaces offer both fun and scratching variety.

KH38

KH43

KH24

KH21

KL18

KL20