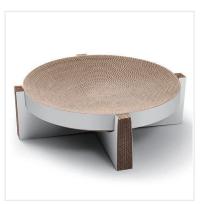

## **Cat Scratching Posts**

Cardboard scratching post provides cats with a versatile and engaging structure to climb, scratch, and relax, featuring durable cardboard surfaces for claw maintenance and various platforms for resting and observing their surroundings

CT10