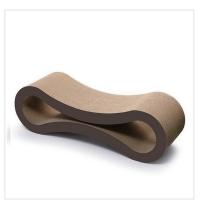

## Cat Scratcher Lounge

Cat scratcher lounge is a multifunctional piece of furniture that provides cats with a cozy, contoured lounging area and a cardboard scratching surface. This design allows cats to both relax comfortably and satisfy their natural scratching needs, promoting healthy claw maintenance and preventing damage to household furnishings.