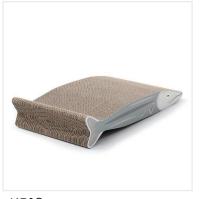

# **Cat Scratching Pads & Boards**

Cat scratching pad and board is a durable surfaces, made of corrugated cardboard materials, designed to satisfy a cat's natural scratching instincts, promote healthy claw maintenance, and protect furniture from unwanted scratching.