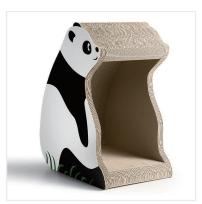

### **Cat Houses**

Cardboard cat house is not just a cozy playhouse for your cat to rest and nap, but also serves as a scratch pad for them to exercise and play. This scratcher house provides a hidden, secluded space where your cats can retreat, play, and relax.