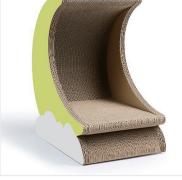

### **Cat Scratcher Beds**

Cat bed provides cats with a designated area for sleeping and scratching. Its box-like design and raised edges create a secure environment, while the horizontal and angled surfaces offer both fun and scratching variety.

## Cat Scratcher Lounge

Cat scratcher lounge is a multifunctional piece of furniture that provides cats with a cozy, contoured lounging area and a cardboard scratching surface. This design allows cats to both relax comfortably and satisfy their natural scratching needs, promoting healthy claw maintenance and preventing damage to household furnishings.