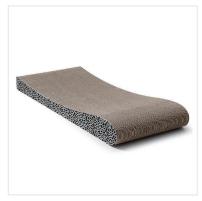

### **Cat Scratcher Beds**

Cat bed provides cats with a designated area for sleeping and scratching. Its box-like design and raised edges create a secure environment, while the horizontal and angled surfaces offer both fun and scratching variety.