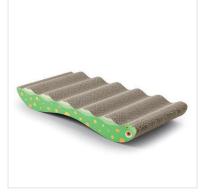

# **Cat Scratching Pads & Boards**

Cat scratching pad and board is a durable surfaces, made of corrugated cardboard materials, designed to satisfy a cat's natural scratching instincts, promote healthy claw maintenance, and protect furniture from unwanted scratching.