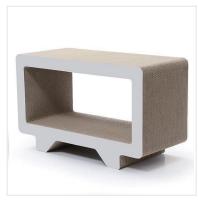

### **Cat Scratcher Beds**

Cat bed provides cats with a designated area for sleeping and scratching. Its box-like design and raised edges create a secure environment, while the horizontal and angled surfaces offer both fun and scratching variety.