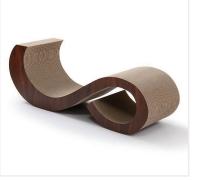

## Cat Scratcher Lounge

Cat scratcher lounge is a multifunctional piece of furniture that provides cats with a cozy, contoured lounging area and a cardboard scratching surface. This design allows cats to both relax comfortably and satisfy their natural scratching needs, promoting healthy claw maintenance and preventing damage to household furnishings.