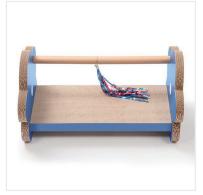

## **Cat Interactive Scratcher**

The Cat Interactive Scratcher combines a scratching surface with interactive elements, engaging cats physically and mentally while promoting healthy claws and providing enrichment.

199-1012-001

KT17

KT21

KT22

KT23

KT24

KT27