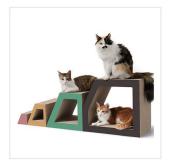

#### Cat Scratcher Set

The Cat Scratcher Set offers an all-in-one solution for cats, combining scratching, playing, and lounging functions. It includes various types of scratchers, such as pads, boards, posts, or toys, providing multiple surfaces for cats to satisfy their scratching instincts. This set promotes healthy claw maintenance, reduces unwanted scratching on furniture, and allows cats to rest and play comfortably while protecting the owner's home and furnishings.