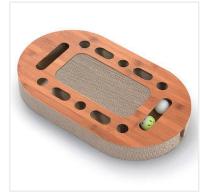

## **Cat Interactive Scratcher**

The Cat Interactive Scratcher combines a scratching surface with interactive elements, engaging cats physically and mentally while promoting healthy claws and providing enrichment.

199-1012-001

KT17

KT21

KT22

KT23

KT24

KT27