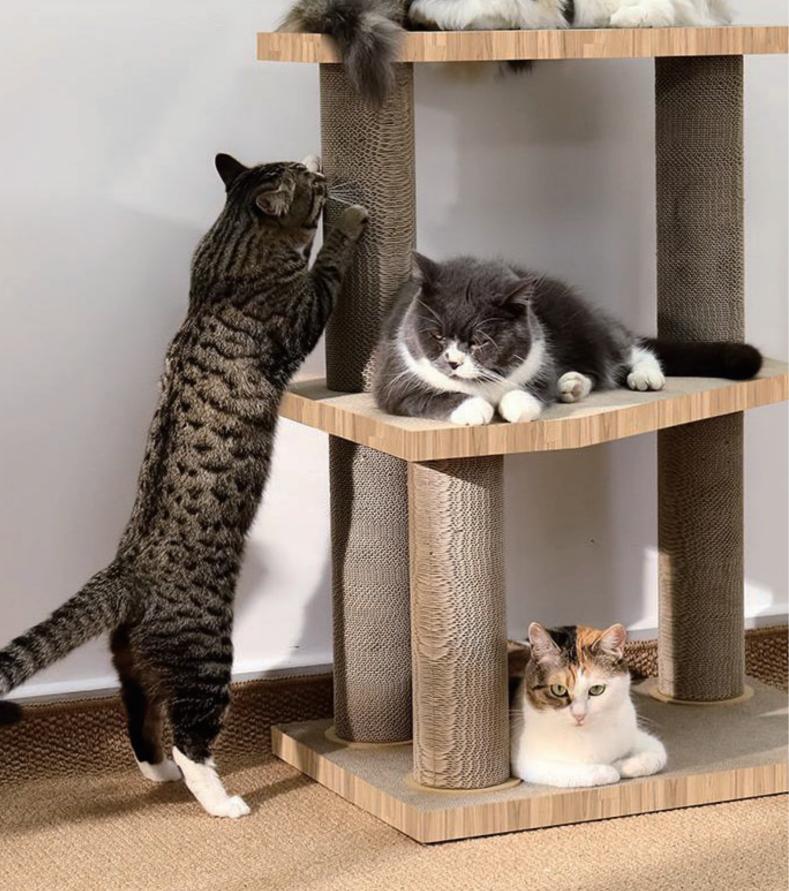

## **Cat Scratching Posts**

Cardboard scratching post provides cats with a versatile and engaging structure to climb, scratch, and relax, featuring durable cardboard surfaces for claw maintenance and various platforms for resting and observing their surroundings