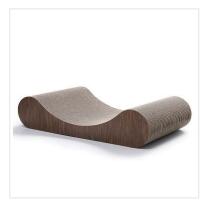

## Cat Scratcher Lounge

Cat scratcher lounge is a multifunctional piece of furniture that provides cats with a cozy, contoured lounging area and a cardboard scratching surface. This design allows cats to both relax comfortably and satisfy their natural scratching needs, promoting healthy claw maintenance and preventing damage to household furnishings.