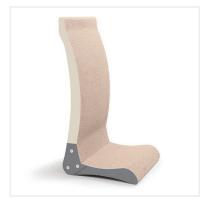

### **Cat Scratcher Beds**

Cat bed provides cats with a designated area for sleeping and scratching. Its box-like design and raised edges create a secure environment, while the horizontal and angled surfaces offer both fun and scratching variety.