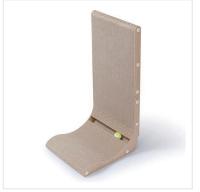

## **Cat Scratching Posts**

Cardboard scratching post provides cats with a versatile and engaging structure to climb, scratch, and relax, featuring durable cardboard surfaces for claw maintenance and various platforms for resting and observing their surroundings