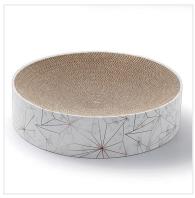

### **Cat Scratcher Beds**

Cat bed provides cats with a designated area for sleeping and scratching. Its box-like design and raised edges create a secure environment, while the horizontal and angled surfaces offer both fun and scratching variety.

KH38

KH43

KH24

KH21

KL18

KL20