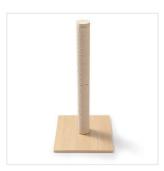

## **Cat Scratching Posts**

Cardboard scratching post provides cats with a versatile and engaging structure to climb, scratch, and relax, featuring durable cardboard surfaces for claw maintenance and various platforms for resting and observing their surroundings