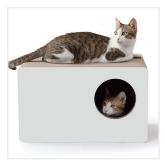

### **Cat Houses**

Cardboard cat house is not just a cozy playhouse for your cat to rest and nap, but also serves as a scratch pad for them to exercise and play. This scratcher house provides a hidden, secluded space where your cats can retreat, play, and relax.