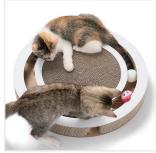

## **Cat Interactive Scratcher**

The Cat Interactive Scratcher combines a scratching surface with interactive elements, engaging cats physically and mentally while promoting healthy claws and providing enrichment.