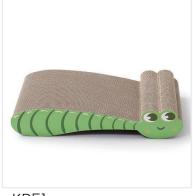

# **Cat Scratching Pads & Boards**

Cat scratching pad and board is a durable surfaces, made of corrugated cardboard materials, designed to satisfy a cat's natural scratching instincts, promote healthy claw maintenance, and protect furniture from unwanted scratching.

KB21

KB22

KB25

KB27

KB28

KB29

KB30

KB31