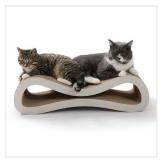

## Cat Scratcher Lounge

Cat scratcher lounge is a multifunctional piece of furniture that provides cats with a cozy, contoured lounging area and a cardboard scratching surface. This design allows cats to both relax comfortably and satisfy their natural scratching needs, promoting healthy claw maintenance and preventing damage to household furnishings.