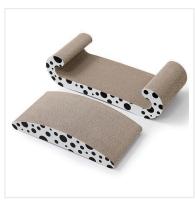

### **Cat Scratcher Beds**

Cat bed provides cats with a designated area for sleeping and scratching. Its box-like design and raised edges create a secure environment, while the horizontal and angled surfaces offer both fun and scratching variety.