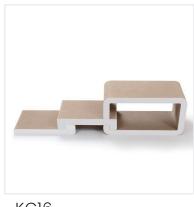

# **Cat Scratching Pads & Boards**

Cat scratching pad and board is a durable surfaces, made of corrugated cardboard materials, designed to satisfy a cat's natural scratching instincts, promote healthy claw maintenance, and protect furniture from unwanted scratching.