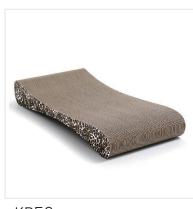

# **Cat Scratching Pads & Boards**

Cat scratching pad and board is a durable surfaces, made of corrugated cardboard materials, designed to satisfy a cat's natural scratching instincts, promote healthy claw maintenance, and protect furniture from unwanted scratching.

KB45

KB42

KB48

KB49

KB50

KB51

KB52

KB53