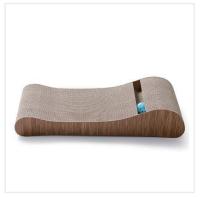

### **Cat Scratcher Beds**

Cat bed provides cats with a designated area for sleeping and scratching. Its box-like design and raised edges create a secure environment, while the horizontal and angled surfaces offer both fun and scratching variety.