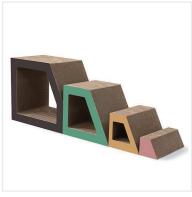

# **Cat Scratching Pads & Boards**

Cat scratching pad and board is a durable surfaces, made of corrugated cardboard materials, designed to satisfy a cat's natural scratching instincts, promote healthy claw maintenance, and protect furniture from unwanted scratching.