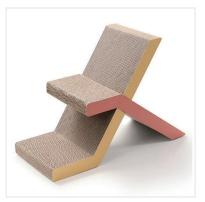

# **Cat Scratching Pads & Boards**

Cat scratching pad and board is a durable surfaces, made of corrugated cardboard materials, designed to satisfy a cat's natural scratching instincts, promote healthy claw maintenance, and protect furniture from unwanted scratching.