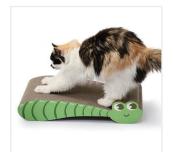

# **Cat Scratching Pads & Boards**

Cat scratching pad and board is a durable surfaces, made of corrugated cardboard materials, designed to satisfy a cat's natural scratching instincts, promote healthy claw maintenance, and protect furniture from unwanted scratching.