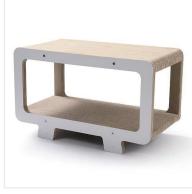

### **Cat Scratcher Beds**

Cat bed provides cats with a designated area for sleeping and scratching. Its box-like design and raised edges create a secure environment, while the horizontal and angled surfaces offer both fun and scratching variety.