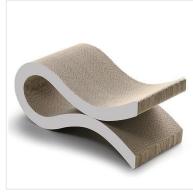

## Cat Scratcher Lounge

Cat scratcher lounge is a multifunctional piece of furniture that provides cats with a cozy, contoured lounging area and a cardboard scratching surface. This design allows cats to both relax comfortably and satisfy their natural scratching needs, promoting healthy claw maintenance and preventing damage to household furnishings.