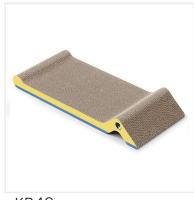

# **Cat Scratching Pads & Boards**

Cat scratching pad and board is a durable surfaces, made of corrugated cardboard materials, designed to satisfy a cat's natural scratching instincts, promote healthy claw maintenance, and protect furniture from unwanted scratching.

KB45

KB42

KB48

KB49

KB50

KB51

KB52

KB53