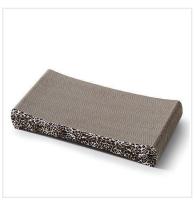

# **Cat Scratching Pads & Boards**

Cat scratching pad and board is a durable surfaces, made of corrugated cardboard materials, designed to satisfy a cat's natural scratching instincts, promote healthy claw maintenance, and protect furniture from unwanted scratching.