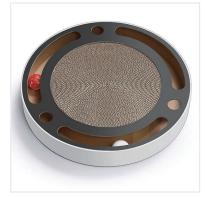

## **Cat Interactive Scratcher**

The Cat Interactive Scratcher combines a scratching surface with interactive elements, engaging cats physically and mentally while promoting healthy claws and providing enrichment.

199-1012-001

KT17

KT21

KT22

KT23

KT24

KT27