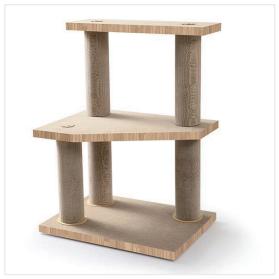

## **Cat Scratching Posts**

Cardboard scratching post provides cats with a versatile and engaging structure to climb, scratch, and relax, featuring durable cardboard surfaces for claw maintenance and various platforms for resting and observing their surroundings