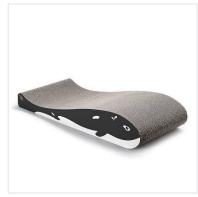

## Cat Scratcher Lounge

Cat scratcher lounge is a multifunctional piece of furniture that provides cats with a cozy, contoured lounging area and a cardboard scratching surface. This design allows cats to both relax comfortably and satisfy their natural scratching needs, promoting healthy claw maintenance and preventing damage to household furnishings.