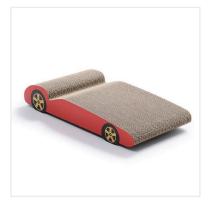

### **Cat Scratcher Beds**

Cat bed provides cats with a designated area for sleeping and scratching. Its box-like design and raised edges create a secure environment, while the horizontal and angled surfaces offer both fun and scratching variety.