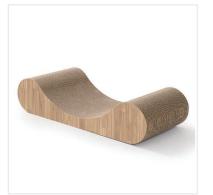

## Cat Scratcher Lounge

Cat scratcher lounge is a multifunctional piece of furniture that provides cats with a cozy, contoured lounging area and a cardboard scratching surface. This design allows cats to both relax comfortably and satisfy their natural scratching needs, promoting healthy claw maintenance and preventing damage to household furnishings.