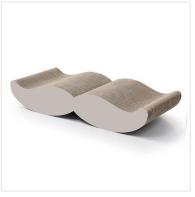

### **Cat Scratcher Beds**

Cat bed provides cats with a designated area for sleeping and scratching. Its box-like design and raised edges create a secure environment, while the horizontal and angled surfaces offer both fun and scratching variety.