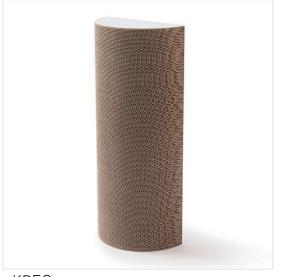

# **Cat Scratching Pads & Boards**

Cat scratching pad and board is a durable surfaces, made of corrugated cardboard materials, designed to satisfy a cat's natural scratching instincts, promote healthy claw maintenance, and protect furniture from unwanted scratching.

KB45

KB42

KB48

KB49

KB50

KB51

KB52

KB53