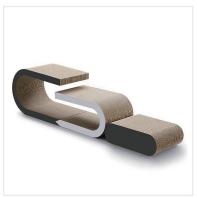

## Cat Scratcher Lounge

Cat scratcher lounge is a multifunctional piece of furniture that provides cats with a cozy, contoured lounging area and a cardboard scratching surface. This design allows cats to both relax comfortably and satisfy their natural scratching needs, promoting healthy claw maintenance and preventing damage to household furnishings.