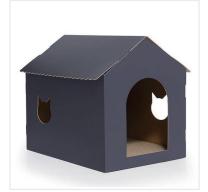

### **Cat Houses**

Cardboard cat house is not just a cozy playhouse for your cat to rest and nap, but also serves as a scratch pad for them to exercise and play. This scratcher house provides a hidden, secluded space where your cats can retreat, play, and relax.