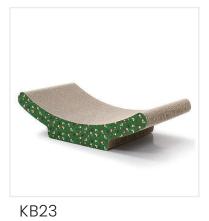

# **Cat Scratching Pads & Boards**

Cat scratching pad and board is a durable surfaces, made of corrugated cardboard materials, designed to satisfy a cat's natural scratching instincts, promote healthy claw maintenance, and protect furniture from unwanted scratching.

KB21

KB22

KB25

KB27

KB28

KB29

KB30

KB31