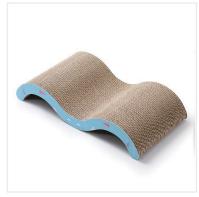

# **Cat Scratching Pads & Boards**

Cat scratching pad and board is a durable surfaces, made of corrugated cardboard materials, designed to satisfy a cat's natural scratching instincts, promote healthy claw maintenance, and protect furniture from unwanted scratching.