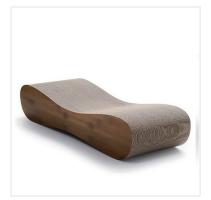

## Cat Scratcher Lounge

Cat scratcher lounge is a multifunctional piece of furniture that provides cats with a cozy, contoured lounging area and a cardboard scratching surface. This design allows cats to both relax comfortably and satisfy their natural scratching needs, promoting healthy claw maintenance and preventing damage to household furnishings.