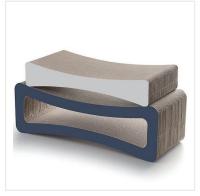

#### Cat Scratcher Set

The Cat Scratcher Set offers an all-in-one solution for cats, combining scratching, playing, and lounging functions. It includes various types of scratchers, such as pads, boards, posts, or toys, providing multiple surfaces for cats to satisfy their scratching instincts. This set promotes healthy claw maintenance, reduces unwanted scratching on furniture, and allows cats to rest and play comfortably while protecting the owner's home and furnishings.