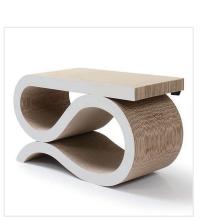

### **Cat Scratcher Beds**

Cat bed provides cats with a designated area for sleeping and scratching. Its box-like design and raised edges create a secure environment, while the horizontal and angled surfaces offer both fun and scratching variety.