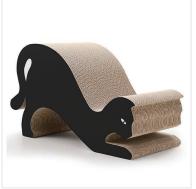

### **Cat Scratcher Beds**

Cat bed provides cats with a designated area for sleeping and scratching. Its box-like design and raised edges create a secure environment, while the horizontal and angled surfaces offer both fun and scratching variety.