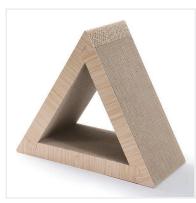

# **Cat Scratching Pads & Boards**

Cat scratching pad and board is a durable surfaces, made of corrugated cardboard materials, designed to satisfy a cat's natural scratching instincts, promote healthy claw maintenance, and protect furniture from unwanted scratching.