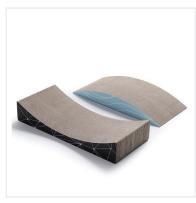

### **Cat Scratcher Beds**

Cat bed provides cats with a designated area for sleeping and scratching. Its box-like design and raised edges create a secure environment, while the horizontal and angled surfaces offer both fun and scratching variety.